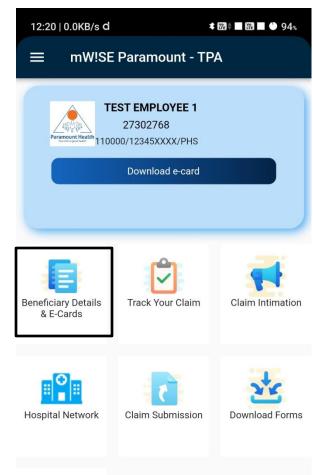

#### **Beneficiary Details & E-Cards**

To Download Individual as well as all Members E-Cards and to view sum insured covered under policy post Enrollment. Download Instant E-Cards by selecting the policy availed.

### **Dashboard – Beneficiary Details & E-Cards**

Track Your Claim Track real time status of your claim under IPD / OPD claim.

12:18 | 21.2KB/s 🛇 d

≰‱≑ ₩ 95%