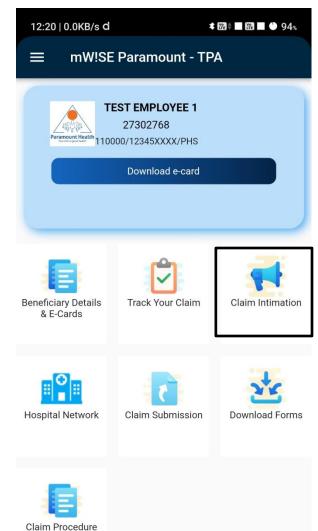

## Dashboard – Track Your Claim

Claim Intimation Intimate a Claim for members covered

under the policy.

← Claim Intimation

12:19 | 1.1KB/s 🕓 d

★ \\*\* 🚔 🛛 \\*\* 🖬 🕚 94%

 Policy No.
 : 110000/12345XXXX/PHS

 Start Date
 : 01/01/2022

### **Dashboard – Claim Intimation**