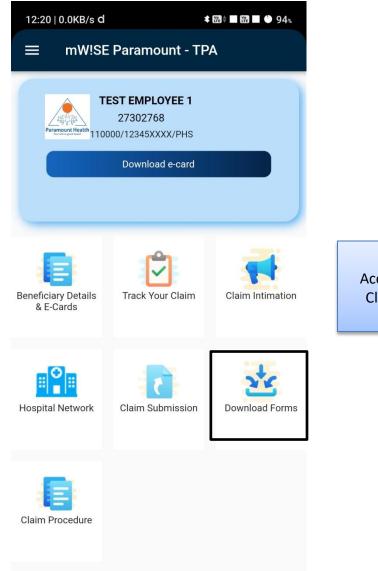

Access Cashless Request Form, IRDA Claim Form and Medical Insurance Claim Forms

**Download Forms** 

## Dashboard – Download Forms