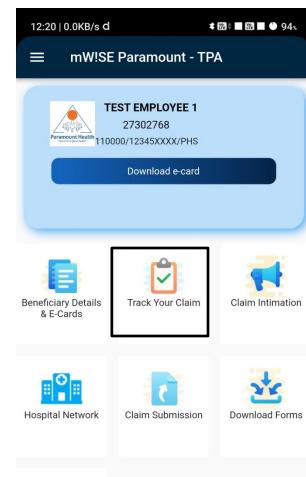

### **Dashboard – Beneficiary Details & E-Cards**

Track Your Claim Track real time status of your claim under IPD / OPD claim.

12:18 | 21.2KB/s 🛇 d

≰‱≑ ₩ 95%

#### ← Track Your Claim

Paramount Health Services & Insurance TPA Pvt. Ltd. IRDA License No: 006 (Valid upto 20.03.2023)

#### Track Claim Details

| IPD Claim Details    | OPD Claim Details    |
|----------------------|----------------------|
| Name:                | Test Employee 1      |
| Relation:            | Employee             |
| Intimation No./Date: | 1                    |
| Inward No./Date:     | 5857999/ 12-Dec-2022 |
| Claim No.:           | 5818033/A/0          |
| Claim Date:          | 12-Dec-2022          |
| Claim Type:          | Reimbursement        |
| Claim Sub-Type:      | Pre-Post             |
| Claim Status:        | Outstanding          |
| Documents:           |                      |
| Action:              | 🗈 Track Claim        |
| Name:                | Test Employee 1      |
| Relation:            | Employee             |
| Intimation No./Date: | o /                  |
| Inward No./Date:     | 5884186/ 22-Dec-2022 |
| Claim No.:           |                      |
| Claim Date:          |                      |
| Claim Type:          |                      |
| Claim Sub-Type:      |                      |
| Claim Status:        |                      |
| Documents:           | ⊕ Add/Edit ● View    |
| Action:              |                      |