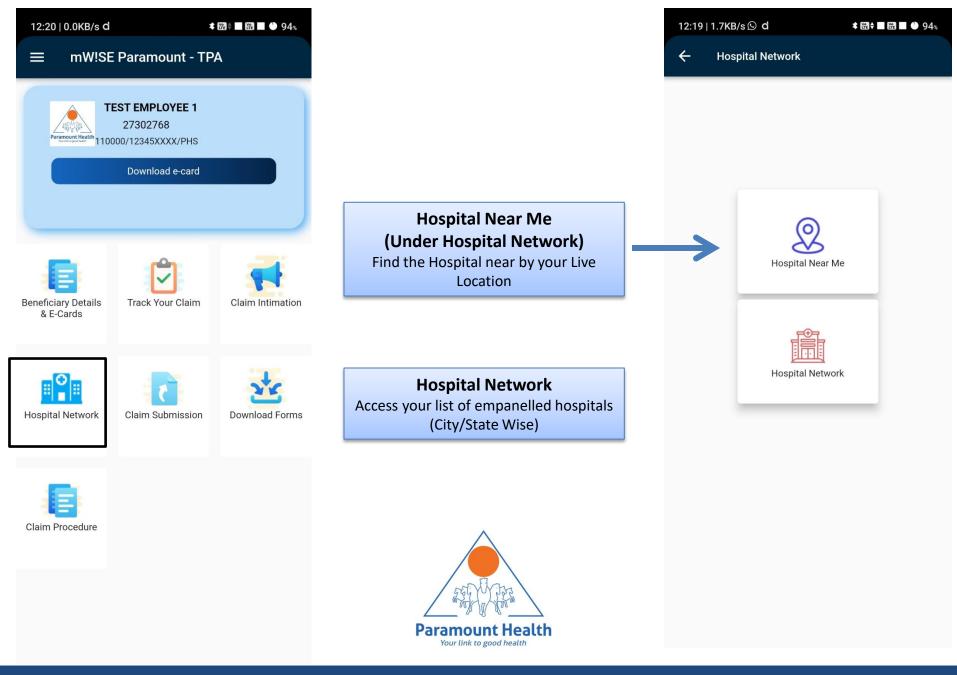

#### **Dashboard – Hospital Network**

**Claim Submission** Easily upload required documents to submit the claim under IPD / OPD tab. 12:19 | 2.2KB/s 🕓 d

\* 📽 🛑 📽 🛑 94%

← Claim Submission