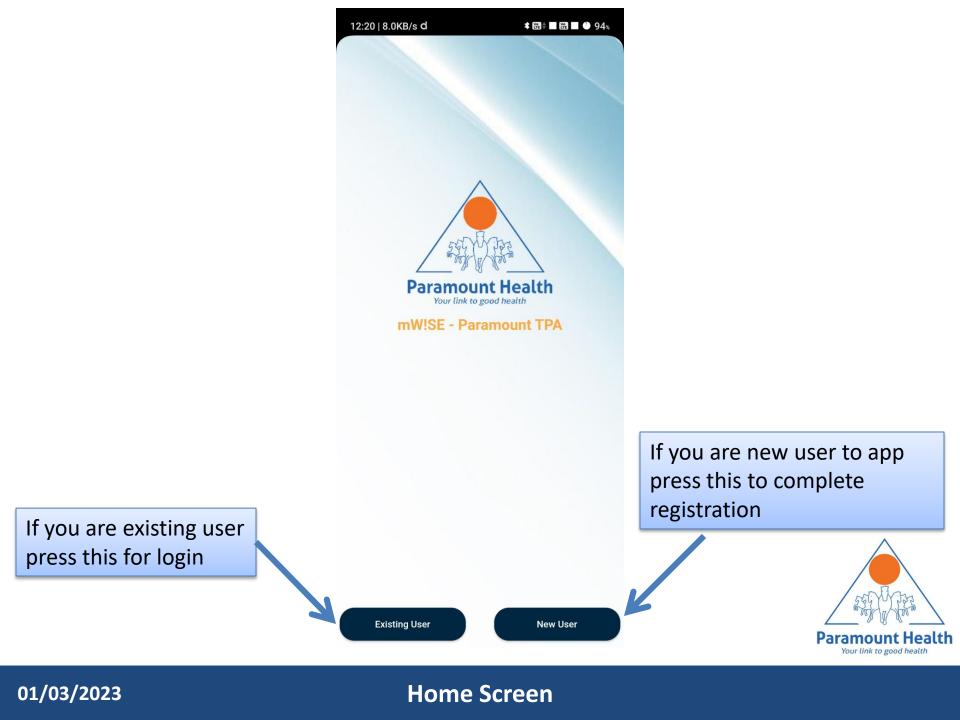

## mWISE - ParamountTPA app

Paramount Health Services & Insurance TPA Pvt. Ltd

#### 01/03/2023

Enter Employee No.

Enter Group Code

Enter MPIN sent to

And then click login

your registered

mobile number.

#### Login Screen