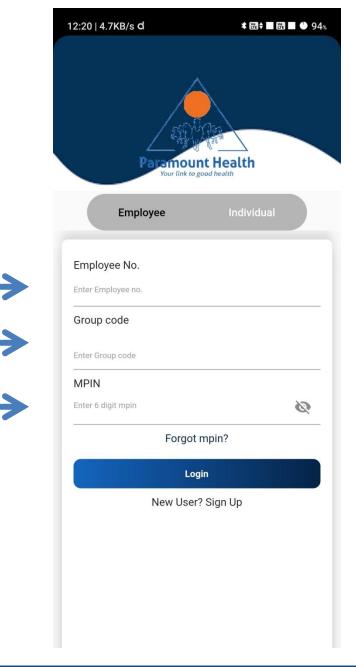

#### 01/03/2023

Enter Employee No.

Enter Group Code

Enter MPIN sent to

And then click login

your registered

mobile number.

#### Login Screen