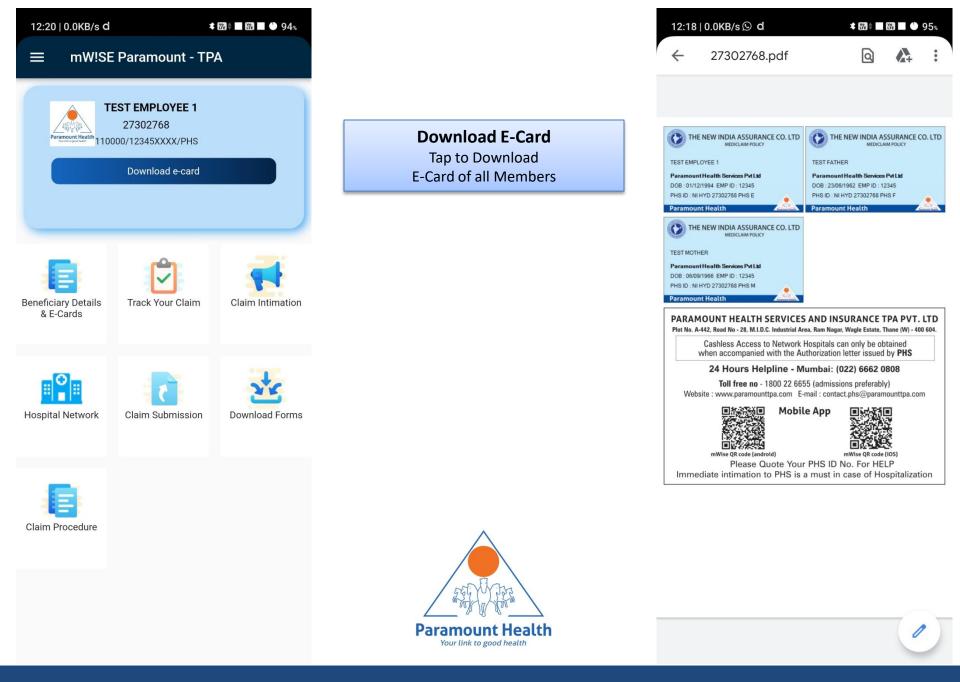

#### **Dashboard – Download E-Card**

12:18 | 2.4KB/s 🕒 d

#### **Beneficiary Details & E-Cards**

To Download Individual as well as all Members E-Cards and to view sum insured covered under policy post Enrollment. Download Instant E-Cards by selecting the policy availed.

### **Dashboard – Beneficiary Details & E-Cards**

Track Your Claim Track real time status of your claim under IPD / OPD claim.

12:18 | 21.2KB/s 🛇 d

≰‱≑ ₩ 95%