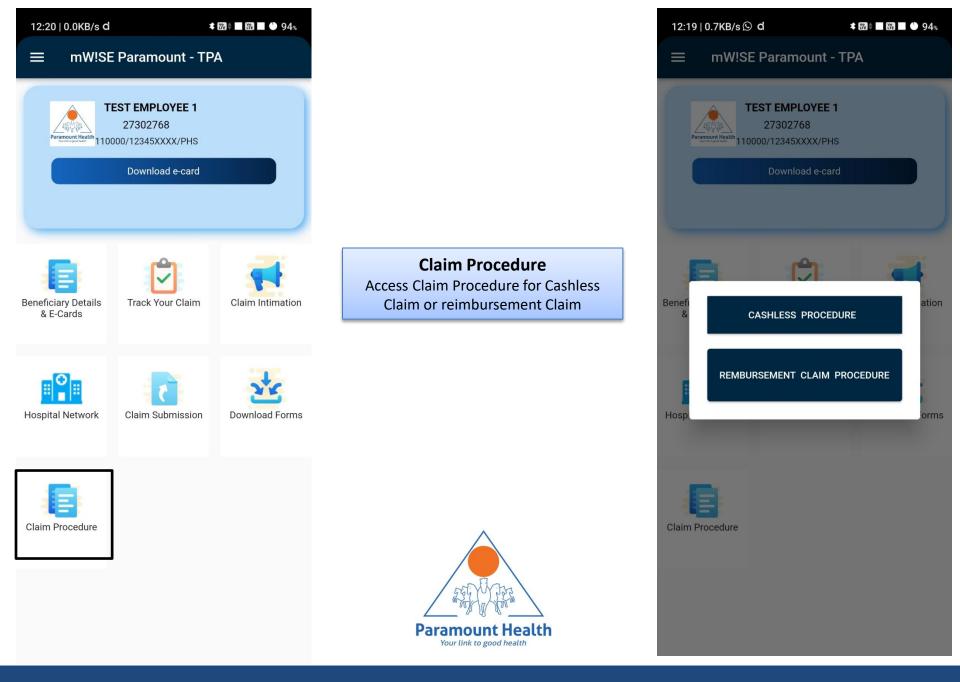

k**





**Claim Submission** Easily upload required documents to submit the claim under IPD / OPD tab. 12:19 | 2.2KB/s 🕓 d

\* 📽 🛑 📽 🛑 94%

← Claim Submission



## **Dashboard – Claim Submission**



| 12:19   0.6KB/s 🕓 d |                            | * 👷 🕈 💽 📽 🖬 🕚 94% |   |
|---------------------|----------------------------|-------------------|---|
| ÷                   | Download Forms             |                   |   |
| Standar             | d Cashless Request Form    |                   | Ŧ |
|                     | New India Assurance Co.Ltd |                   | U |
|                     |                            |                   |   |

Access Cashless Request Form, IRDA Claim Form and Medical Insurance Claim Forms

**Download Forms** 



## Dashboard – Download Forms



### **Dashboard – Claim Procedure**



# Happy to Serve You Thank You

# Paramount Health Services & Insurance TPA Pvt. Ltd