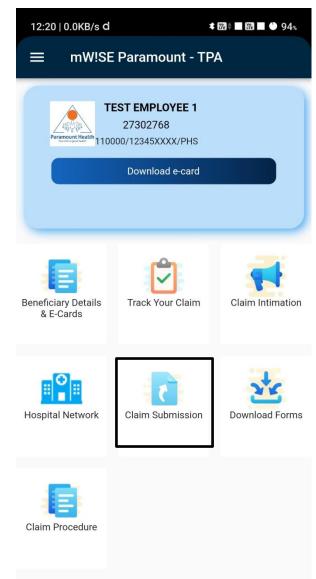

## **Dashboard – Claim Submission**

| 12:19   0.6KB/s 🕓 d |                            | * 👷 🕈 💽 📽 🖬 🕚 94% |   |
|---------------------|----------------------------|-------------------|---|
| ÷                   | Download Forms             |                   |   |
| Standar             | d Cashless Request Form    |                   | Ŧ |
|                     | New India Assurance Co.Ltd |                   | U |
|                     |                            |                   |   |